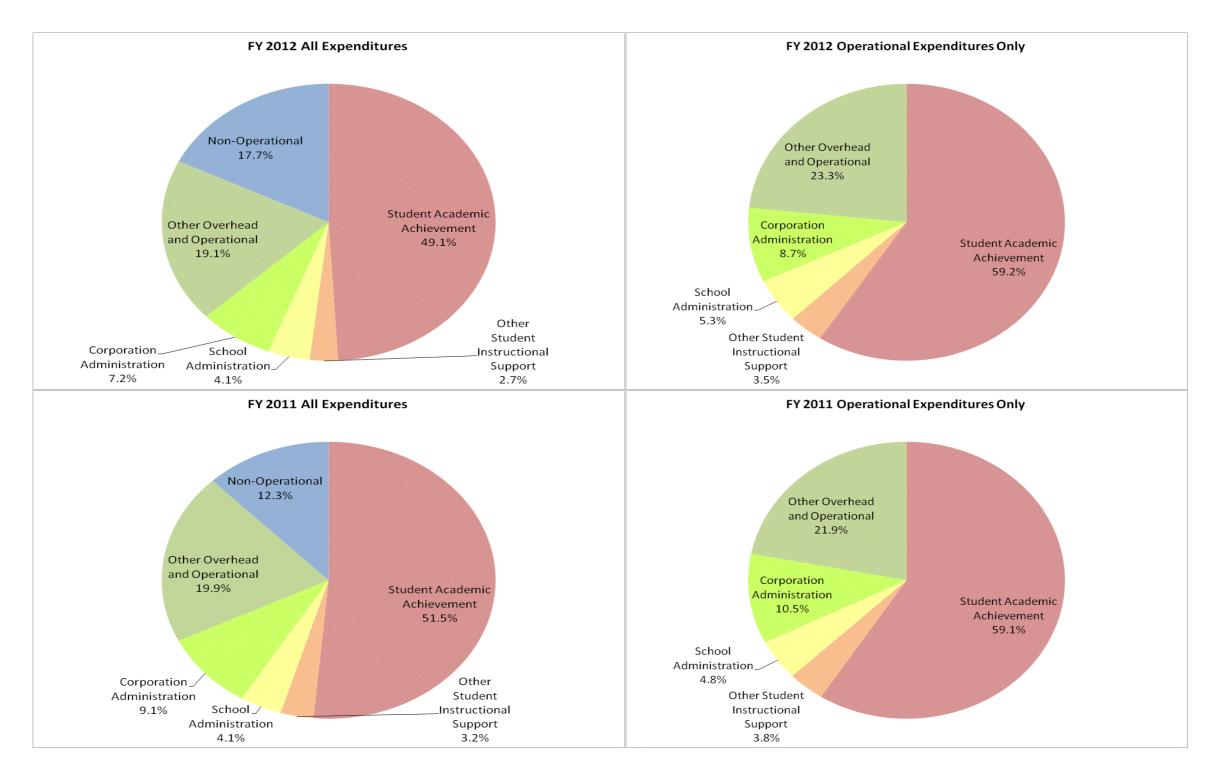

#### **Mooresville Con School Corp (5930)**

| F            | Y06 % of Total                                                       |                                                                                  | FY09 % of Total                                                                                                                                                                                                                                                      | F                                                                                                                                                                                                                                                                                                                                       | Y11 % of Total                                                                                                                                                                                                                                                                                                                                                                                                                            |                                                                                                                                                                                                                                                                                                                                                                                                                                                                                                              | FY12 % of Total                                                                                                                                                                                                                                                                                                                                                                                                                                                                                                                                                                                                |
|--------------|----------------------------------------------------------------------|----------------------------------------------------------------------------------|----------------------------------------------------------------------------------------------------------------------------------------------------------------------------------------------------------------------------------------------------------------------|-----------------------------------------------------------------------------------------------------------------------------------------------------------------------------------------------------------------------------------------------------------------------------------------------------------------------------------------|-------------------------------------------------------------------------------------------------------------------------------------------------------------------------------------------------------------------------------------------------------------------------------------------------------------------------------------------------------------------------------------------------------------------------------------------|--------------------------------------------------------------------------------------------------------------------------------------------------------------------------------------------------------------------------------------------------------------------------------------------------------------------------------------------------------------------------------------------------------------------------------------------------------------------------------------------------------------|----------------------------------------------------------------------------------------------------------------------------------------------------------------------------------------------------------------------------------------------------------------------------------------------------------------------------------------------------------------------------------------------------------------------------------------------------------------------------------------------------------------------------------------------------------------------------------------------------------------|
| FY 2006      | Exp                                                                  | FY 2009                                                                          | Exp                                                                                                                                                                                                                                                                  | FY 2011                                                                                                                                                                                                                                                                                                                                 | Exp                                                                                                                                                                                                                                                                                                                                                                                                                                       | FY 2012                                                                                                                                                                                                                                                                                                                                                                                                                                                                                                      | Exp                                                                                                                                                                                                                                                                                                                                                                                                                                                                                                                                                                                                            |
| \$18,255,032 | 50.2%                                                                | \$21,051,516                                                                     | 52.8%                                                                                                                                                                                                                                                                | \$20,433,487                                                                                                                                                                                                                                                                                                                            | 51.5%                                                                                                                                                                                                                                                                                                                                                                                                                                     | \$19,814,989                                                                                                                                                                                                                                                                                                                                                                                                                                                                                                 | 49.1%                                                                                                                                                                                                                                                                                                                                                                                                                                                                                                                                                                                                          |
| \$2,717,811  | 7.5%                                                                 | \$3,175,585                                                                      | 8.0%                                                                                                                                                                                                                                                                 | \$2,894,449                                                                                                                                                                                                                                                                                                                             | 7.3%                                                                                                                                                                                                                                                                                                                                                                                                                                      | \$2,739,582                                                                                                                                                                                                                                                                                                                                                                                                                                                                                                  | 6.8%                                                                                                                                                                                                                                                                                                                                                                                                                                                                                                                                                                                                           |
| \$8,427,841  | 23.2%                                                                | \$9,659,616                                                                      | 24.2%                                                                                                                                                                                                                                                                | \$11,515,864                                                                                                                                                                                                                                                                                                                            | 29.0%                                                                                                                                                                                                                                                                                                                                                                                                                                     | \$10,642,264                                                                                                                                                                                                                                                                                                                                                                                                                                                                                                 | 26.4%                                                                                                                                                                                                                                                                                                                                                                                                                                                                                                                                                                                                          |
| \$6,991,641  | 19.2%                                                                | \$6,019,766                                                                      | 15.1%                                                                                                                                                                                                                                                                | \$4,866,464                                                                                                                                                                                                                                                                                                                             | 12.3%                                                                                                                                                                                                                                                                                                                                                                                                                                     | \$7,159,492                                                                                                                                                                                                                                                                                                                                                                                                                                                                                                  | 17.7%                                                                                                                                                                                                                                                                                                                                                                                                                                                                                                                                                                                                          |
| \$36,392,324 |                                                                      | \$39,906,483                                                                     |                                                                                                                                                                                                                                                                      | \$39,710,265                                                                                                                                                                                                                                                                                                                            |                                                                                                                                                                                                                                                                                                                                                                                                                                           | \$40,356,328                                                                                                                                                                                                                                                                                                                                                                                                                                                                                                 |                                                                                                                                                                                                                                                                                                                                                                                                                                                                                                                                                                                                                |
|              | FY 2006<br>\$18,255,032<br>\$2,717,811<br>\$8,427,841<br>\$6,991,641 | \$18,255,032 50.2%<br>\$2,717,811 7.5%<br>\$8,427,841 23.2%<br>\$6,991,641 19.2% | FY 2006         Exp         FY 2009           \$18,255,032         50.2%         \$21,051,516           \$2,717,811         7.5%         \$3,175,585           \$8,427,841         23.2%         \$9,659,616           \$6,991,641         19.2%         \$6,019,766 | FY 2006         Exp         FY 2009         Exp           \$18,255,032         50.2%         \$21,051,516         52.8%           \$2,717,811         7.5%         \$3,175,585         8.0%           \$8,427,841         23.2%         \$9,659,616         24.2%           \$6,991,641         19.2%         \$6,019,766         15.1% | FY 2006         Exp         FY 2009         Exp         FY 2011           \$18,255,032         50.2%         \$21,051,516         52.8%         \$20,433,487           \$2,717,811         7.5%         \$3,175,585         8.0%         \$2,894,449           \$8,427,841         23.2%         \$9,659,616         24.2%         \$11,515,864           \$6,991,641         19.2%         \$6,019,766         15.1%         \$4,866,464 | FY 2006         Exp         FY 2009         Exp         FY 2011         Exp           \$18,255,032         50.2%         \$21,051,516         52.8%         \$20,433,487         51.5%           \$2,717,811         7.5%         \$3,175,585         8.0%         \$2,894,449         7.3%           \$8,427,841         23.2%         \$9,659,616         24.2%         \$11,515,864         29.0%           \$6,991,641         19.2%         \$6,019,766         15.1%         \$4,866,464         12.3% | FY 2006         Exp         FY 2009         Exp         FY 2011         Exp         FY 2012           \$18,255,032         50.2%         \$21,051,516         52.8%         \$20,433,487         51.5%         \$19,814,989           \$2,717,811         7.5%         \$3,175,585         8.0%         \$2,894,449         7.3%         \$2,739,582           \$8,427,841         23.2%         \$9,659,616         24.2%         \$11,515,864         29.0%         \$10,642,264           \$6,991,641         19.2%         \$6,019,766         15.1%         \$4,866,464         12.3%         \$7,159,492 |

|                                                                        | FY 2006 | FY 2009 | FY 2011 | FY 2012 |
|------------------------------------------------------------------------|---------|---------|---------|---------|
| Student Instructional Expenditures (Academic Achievement plus Support) | 57.6%   | 60.7%   | 58.7%   | 55.9%   |